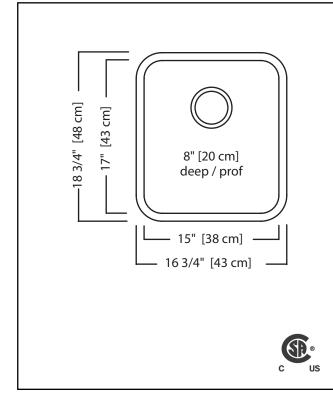

# **TECHNICAL FEATURES**

OVERALL SINK SIZE (OD) BOWL SIZE (ID) MINIMUM CABINET SIZE MATERIAL CORNER RADIUS STAINLESS STEEL FINISH

DRAIN HOLE LOCATION INSTALLATION TYPE SOUND COATING WEIGHT WARRANTY COUNTRY OF ORIGIN 18 3/4" FB x 16 3/4" LR 17" FB x 15" LR x 8" DP 18" 20 Gauge 50 mm Satin Finish Bowl with Silk Finished Rim Rear Undermount Undercoating 9.2 lbs Limited Lifetime Canada