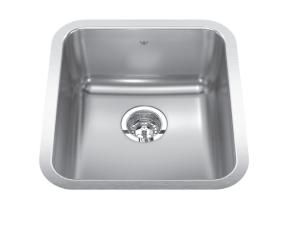

### **SINGLE BOWL 20 GAUGE UNDERMOUNT**

MODEL: QSUA1917-8

Resilient finish offers lasting durability Rear off-set drain maximizes the usable bottom surface of the bowl while also creating extra cabinet space beneath the sink

Sound dampening system that reduces excess noise from running water and disposal vibration

Undermount installation creates a seamless profile to bring sleek style to any kitchen