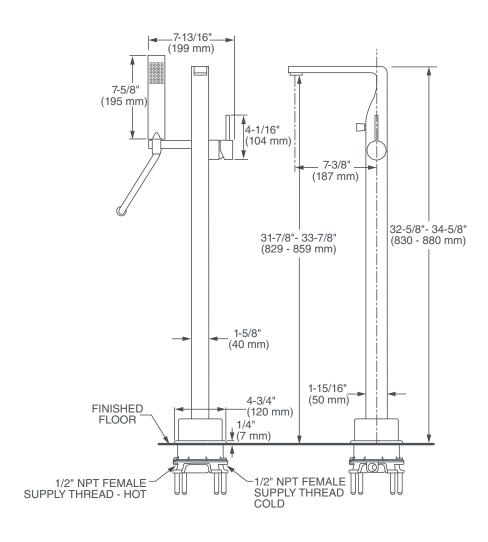

# AVAILABLE FINISHES Polished Chrome Brushed Nickel Matte Black\* FINISH CODE 100 144 243

\*Available October 2015

ROUGH-IN DIAGRAM SHOWN ON NEXT PAGE