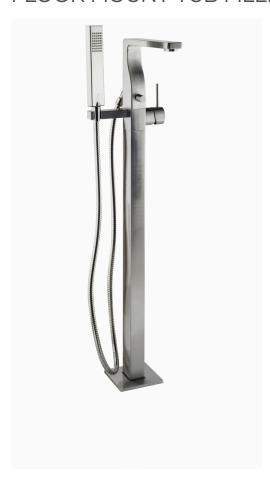

## **SQUARE**

### FLOOR MOUNT TUB FILLER

- For use with free standing tubs
- 6" center-to-center floor spread installation
- 26-15/16" (685 mm) floor to center of handle
- Drain not included
- Rough valve included
- Maximum hand shower flow rate: 2.0 gpm (7.6 L/min)