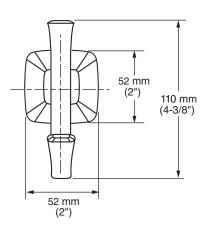

### **PRODUCT FEATURES:**

Materials of Construction: Metal construction for durability & long life.

Concealed Mounting: No exposed set screws.

Easy to Install