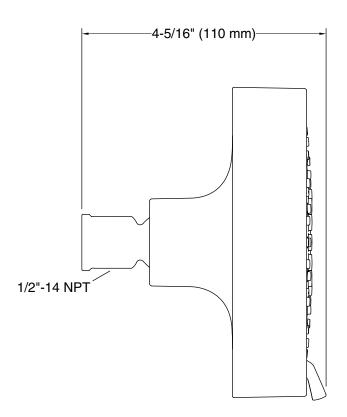

## Installation

- Shower arm and flange sold separately
- 1/2"-14 NPT connection.
- Wall-mount

# **Technical Information**

All product dimensions are nominal.