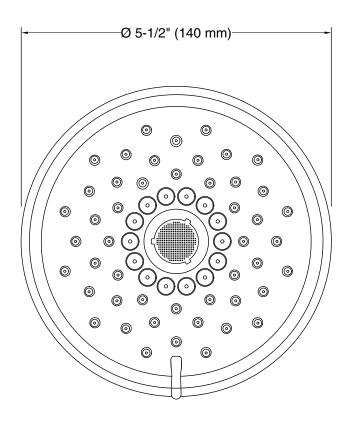

#### **Features**

- Multifunction showerhead and handshower each have advanced spray engines to provide three experiences: full coverage, pulsating massage, and silk spray
- Full coverage spray produces an encompassing spray ideal for everyday use
- Pulsating massage spray targets sore muscles to ease away aches and pains
- Silk spray releases a dense, luxurious spray ideal for rinsing
- Thumb tab allows for a smooth transition between sprays
- MasterClean™ sprayface features an easy-to-clean surface that withstands mineral buildup
- 2.5 gpm (9.5 lpm) maximum flow rate
- Coordinates with Purist®, Stillness®, and Composed® faucets Codes/Standards and accessories

# **Technical Information**

All product dimensions are nominal.