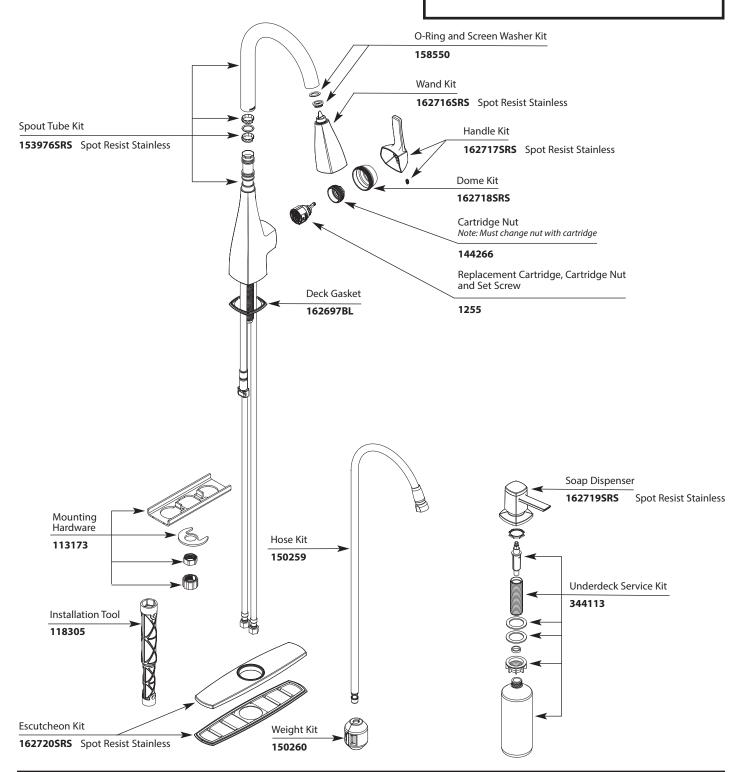

#### Kiran™ Single-Handle High Arc Pull Down **Order by Part Number Kitchen Faucet** There is more than 1 version of this model. **MODEL** HANDLE **FINISH** Page down to identify the version you have. 87599 Lever Chrome 87599SRS Lever **Spot Resist Stainless** O-Ring and Screen Washer Kit 158550 Wand Kit 162716 Chrome 162716SRS Spot Resist Stainless Spout Tube Kit Handle Kit 176078 Chrome 162717 Chrome 176078SRS Spot Resist Stainless 162717SRS Spot Resist Stainless Dome Kit 162718 Chrome **162718SRS** Spot Resist Stainless Cartridge Nut Note: Must change nut with cartridge 144266 Replacement Cartridge, Deck Gasket Cartridge Nut and Set Screw 162697BL 1255 Soap Dispenser 162719SRS **Spot Resist Stainless** Mounting Hardware Hose Kit 113173 150259 Underdeck Service Kit 344113 Installation Tool 118305 Weight Kit Escutcheon Kit 150260 Chrome

162720SRS Spot Resist Stainless

### Kiran™ Single-Handle High Arc Pull Down Kitchen Faucet

MODEL HANDLE FINISH

87599SRS Lever Spot Resist Stainless