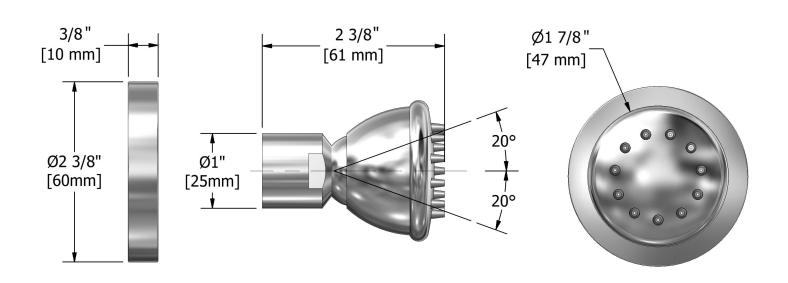

## **Descriptions**

- ½" inlet female NPT
- Directional
- Scale-free

#### Available flow

• 2 à/to 6 L/min, 0.5 à/to 1.6 gpm (US) 60psi