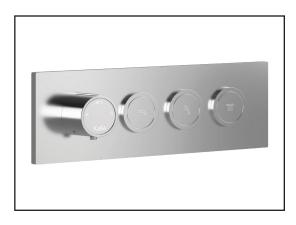

106834

Decorative trim for 3-way AQUATONIK<sup>TM</sup> type T/P 1/2" push-button valve

**SPÉCIFICATIONS** 

## **Features**

- · Low-profil design
- Horizontal or vertical installation
- Integrated adjustable high-temperature limit
- Extra buttons included for custom shower configurations

## **Colors (Finishes)**

• Chrome: 106834-110

Pure Nickel PVD: 106834-125Matte Black: 106834-160