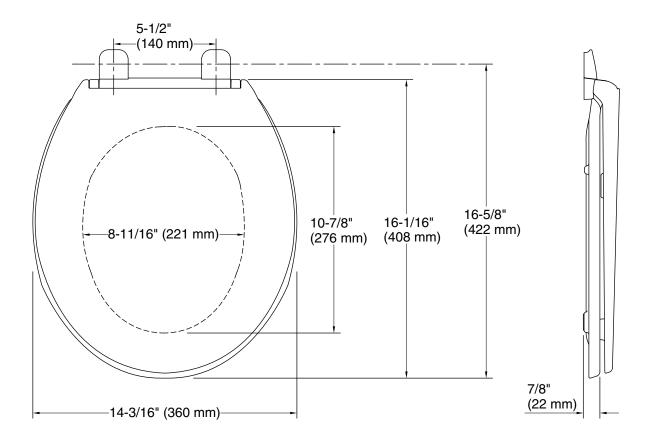

### **Technical Information**

All product dimensions are nominal.Seat shape type:Round-frontSeat front type:Closed-frontSeat-mounting5-1/2" (140 mm)holes:None State