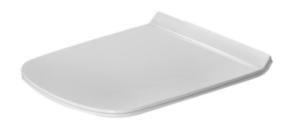

## Toilet seat and cover # 006059..00

DuraStyle

| Toilet seat and cover                     | Dimension                                        | Weight         | Order number |
|-------------------------------------------|--------------------------------------------------|----------------|--------------|
| removable, Design by Matteo Thun, elongat | ted, hinges stainless steel, with SoftClose auto | omatic closure |              |
| Colors                                    |                                                  |                |              |
| 00 White Alpin                            |                                                  |                |              |
| Variant                                   |                                                  |                |              |
|                                           | -                                                | 5.7 lb         | 00605900     |
| Accessories                               |                                                  |                |              |
| Two-piece toilet                          | -                                                | 92 lb          | 216001       |
| One-piece toilet                          | 14 5/8" x 28 3/8" Inch                           | 121.3 lb       | 215701       |
| Toilet wall-mounted                       | 14 5/8" X 24 3/8" Inch                           | 68 lb          | 253709       |
| Toilet close-coupled                      | 14 5/8" x 27 1/2" Inch                           | 91 lb          | 215609       |
| Toilet wall-mounted                       | 14 5/8" X 24 3/8" Inch                           | -              | 254209       |