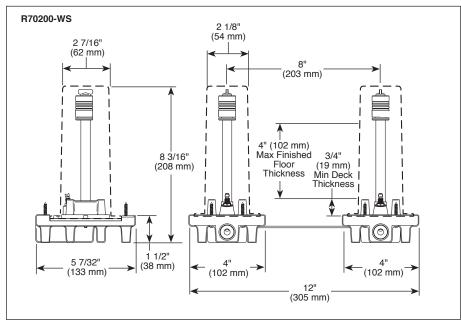

# TWO HOLE FREESTANDING FLOOR MOUNTED TUB FILLER ROUGH-IN

- R70200
- R70200-WS (With Stops)

#### STANDARD SPECIFICATIONS:

- 1/2" NPT female inlets.
- Forged brass body.
- Available with integrated stops (R70200-WS).
- Innovative mounting system (patent pending) provides for simple stable installation.
- Spacing plate pre-assembled to ensure 8" spread.
- Accommodates finished floor thickness up to 4".
- Vertical spout height remains constant to finished floor.
- Pre-assembled test caps allow air or water pressure testing without trim.
- Pre-assembled protective plasterguards with information label indicating finished floor location.
- Pre-assembled gaskets to isolate living space.
- Rigid galvanized installation template included (not shown).
- Refer to product installation instructions.
- Trim sold separately.