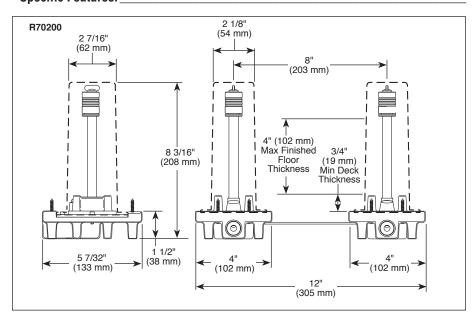

# TWO HOLE FREESTANDING FLOOR MOUNTED TUB FILLER ROUGH-IN

- R70200
- R70200-WS (With Stops)

#### STANDARD SPECIFICATIONS:

- 1/2" NPT female inlets.
- Forged brass body.
- Available with integrated stops (R70200-WS).
- Innovative mounting system (patent pending) provides for simple stable installation.
- Spacing plate pre-assembled to ensure 8" spread.
- Accommodates finished floor thickness up to 4".
- Vertical spout height remains constant to finished floor.
- Pre-assembled test caps allow air or water pressure testing without trim.
- Pre-assembled protective plasterguards with information label indicating finished floor location.
- Pre-assembled gaskets to isolate living space.
- Rigid galvanized installation template included (not shown).
- Refer to product installation instructions.
- Trim sold separately.