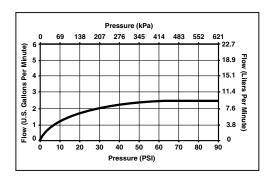

## **STANDARD SPECIFICATIONS:**

- Standard 1/2" pipe fitting.
- Max. 2.50 gpm @ 80 psi, 9.5 L/min @ 550 kPa
- Wrench flats for tightening.
- Solid fabricated brass showerhead.
- Showerhead is intended for ceiling supply only.
  Ball connector rotates but does not pivot.
- Please also order RP48985 (6") or RP48986 (10") ceiling supply.