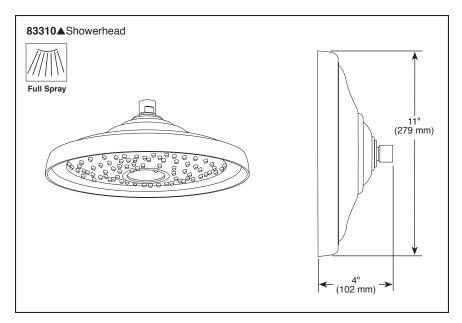

## BRIZO SHOWERHEAD

■ Traditional Showerhead

## **STANDARD SPECIFICATIONS:**

- Standard 1/2" pipe fitting.
- Max. 2.50 gpm @ 80 psi, 9.5 L/min @ 550 kPa
- Wrench flats for tightening.
- Solid fabricated brass showerhead.
- Showerhead is intended for ceiling supply only.
  Ball connector rotates but does not pivot.
- Please also order RP48985 (6") or RP48986 (10") ceiling supply.