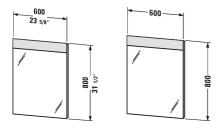

## |< 23 5/8" Inch >|

| Mirror with lighting                                                                                                                                                                                                                                | Dimension             | Weight | Order number |
|-----------------------------------------------------------------------------------------------------------------------------------------------------------------------------------------------------------------------------------------------------|-----------------------|--------|--------------|
| cIAPMO®ELECTRICAL, Mirrors require a GFCI 110 V 60 Hz<br>power source. Flat plug will be supplied with mirror, 1 sensor<br>switch bottom right, LED (life span > 30,000 hours), lamps<br>non-exchangeable, LED module 3500 kelvin light color, 14 W |                       |        |              |
|                                                                                                                                                                                                                                                     |                       |        |              |
| Colors                                                                                                                                                                                                                                              |                       |        |              |
| M00                                                                                                                                                                                                                                                 |                       |        |              |
|                                                                                                                                                                                                                                                     |                       |        |              |
| Variant                                                                                                                                                                                                                                             |                       |        |              |
|                                                                                                                                                                                                                                                     | 23 5/8" x 1 5/8" Inch |        | DS726700000  |
|                                                                                                                                                                                                                                                     |                       |        |              |
|                                                                                                                                                                                                                                                     |                       |        |              |
| Additional modules LED dimming function                                                                                                                                                                                                             |                       |        | UV9980       |
|                                                                                                                                                                                                                                                     |                       |        |              |
|                                                                                                                                                                                                                                                     |                       |        |              |
|                                                                                                                                                                                                                                                     |                       |        |              |

All drawings contain the necessary measurements which are subject to standard tolerances. They are stated in inch & mm and are nonbinding. Exact measurements, in particular for customized installation scenarios, can only be taken from the finished ceramic piece.