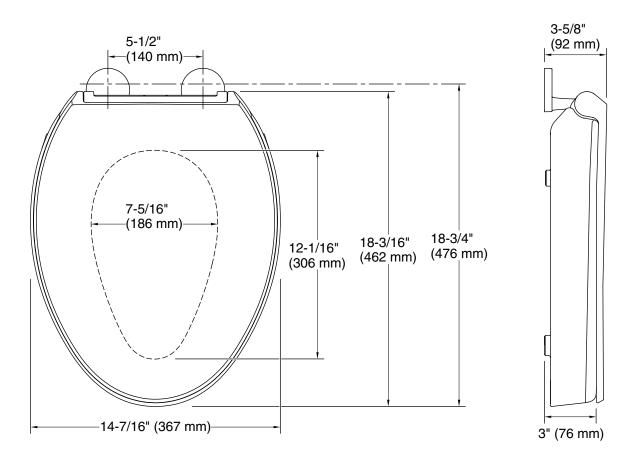

### **Technical Information**

All product dimensions are nominal.

Seat shape type: Elongated
Seat front type: Closed-front
Seat-mounting 5-1/2" (140 mm)

holes: