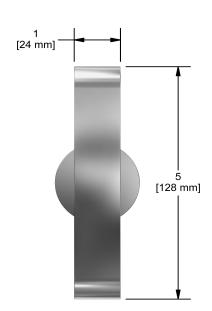

# **Specifications**

# **Description**

• 2 anchor points

## Available colors

• C : Chrome







Sizes, models and finishes may differ from thoses presented.

#### Warranty

This **Riobel Inc.** product you have purchased carries a Limited Lifetime Warranty on the chrome, PVD finish, blacks and all working parts and is guaranteed from the initial purchase date against all manufacturing defects. All other finishes, including plastic components, are guaranteed for one year. All electric and/or electronic parts are covered by a 5-year limited warranty.

### **Customer Service**

Ontario, West Canada: 888-287-5354 Quebec, Maritimes, United States: 866-473-8442