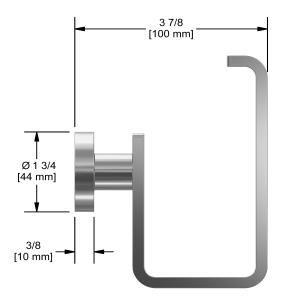

# **Specifications**

# **Description**

• 2 anchor points

## Available colors

• C : Chrome







Sizes, models and finishes may differ from thoses presented.

#### Warranty

This **Riobel Inc.** product you have purchased carries a Limited Lifetime Warranty on the chrome, PVD finish, blacks and all working parts and is guaranteed from the initial purchase date against all manufacturing defects. All other finishes, including plastic components, are guaranteed for one year. All electric and/or electronic parts are covered by a 5-year limited warranty.

### **Customer Service**

Ontario, West Canada: 888-287-5354 Quebec, Maritimes, United States: 866-473-8442