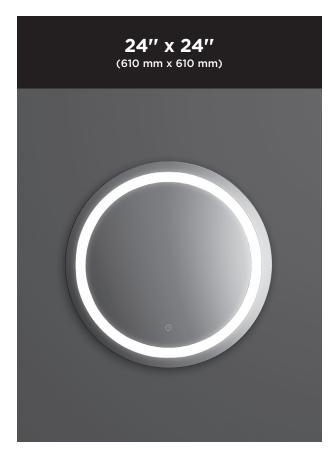

## Effect (round)

Illuminated LED mirror with interior frosted strip

| FEATURES               |                                       |
|------------------------|---------------------------------------|
| Model #                | MR1660-500-001                        |
| Packaging<br>mm (in)   | 730 x 730 x 90<br>(28.7 x 28.7 x 3.5) |
| Mirror thickness       | 4 mm                                  |
| Weight kg (lb)         | 7.1 (15.4)                            |
| Certification          | دUL <sub>us</sub>                     |
| Anti-fog system        | Included                              |
| Magnifying mirror (3X) | Not available                         |
| Reversible             | No                                    |
| Total thickness        | 44 mm +/- 1 mm<br>(1 3/4")            |
| Frame                  | White                                 |

O Touch Switch

Frosted strip

Anti-fog