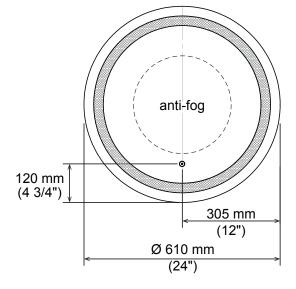

## Effect (round)

Illuminated LED mirror with interior frosted strip

| FEATURES               |                                       |
|------------------------|---------------------------------------|
| Model #                | MR1660-500-001                        |
| Packaging<br>mm (in)   | 730 x 730 x 90<br>(28.7 x 28.7 x 3.5) |
| Mirror thickness       | 4 mm                                  |
| Weight kg (lb)         | 7.1 (15.4)                            |
| Certification          | دUL <sub>us</sub>                     |
| Anti-fog system        | Included                              |
| Magnifying mirror (3X) | Not available                         |
| Reversible             | No                                    |
| Total thickness        | 44 mm +/- 1 mm<br>(1 3/4")            |
| Frame                  | White                                 |

O Touch Switch

Frosted strip

Anti-fog