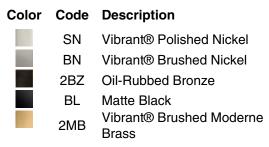

# **KOHLER**<sub>®</sub>

# Reach® left-hand trip lever K-21710-L

#### Features

- Left-hand trip lever
- For use with the K-78080 Reach™ toilet

#### Material

- Premium metal construction for durability and reliability
- KOHLER® finishes resist corrosion and tarnishing

#### **Recommended Products/Accessories**

K-23723 Faucet cleaner



Codes/Standards None Applicable

## KOHLER<sup>®</sup> One-Year Limited Warranty

See website for detailed warranty information.

### Available Colors/Finishes

Color tiles intended for reference only.









## **Technical Information**

All product dimensions are nominal. Material: Metal

# Notes

Install this product according to the installation instructions.