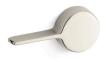

# Reach® left-hand trip lever K-21710-L

#### Features

- Left-hand trip lever
- For use with the K-78080 Reach™ toilet