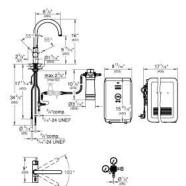

### Standard Specification:

- GROHE Blue single-lever faucet with filter function
- Single hole installation
- Separate handle for 3 settings of filtered and chilled
- drinking water: still, medium, full sparkling
- 1/2" cartridge
- GROHE StarLight finish
- GROHE SilkMove 35 mm ceramic cartridge
- Adjustable flow rate limiter
- Swivel Spout
- Separate internal water ways for filtered and non-filtered water
- Stainless steel flex lines
- GROHE Blue Cube
- 270 Watt cooling unit, 115 V, 60 Hz
- Type of protection IP 21
- **GROHE Blue**<sup>®</sup> 600 I filter, filter head with flexible adjustment
- Max Flow Rate: 1.75 gpm (6.6 L/min)