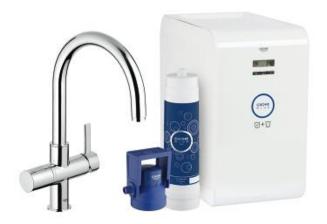

#### Starter kit

### Standard Specification:

- GROHE Blue single-lever faucet with filter function
- Single hole installation
- Separate handle for 3 settings of filtered and chilled
- drinking water: still, medium, full sparkling
- 1/2" cartridge
- GROHE StarLight finish
- GROHE SilkMove 35 mm ceramic cartridge
- Adjustable flow rate limiter
- Swivel Spout
- Separate internal water ways for filtered and non-filtered water
- Stainless steel flex lines
- GROHE Blue Cube
- 270 Watt cooling unit, 115 V, 60 Hz
- Type of protection IP 21
- **GROHE Blue**<sup>®</sup> 600 I filter, filter head with flexible adjustment
- Max Flow Rate: 1.75 gpm (6.6 L/min)