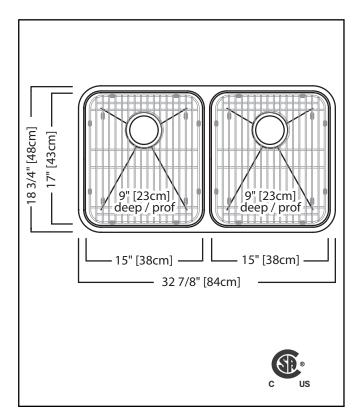

#### **TECHNICAL FEATURES**

OVERALL SINK SIZE (OD) 18 3/4" FB x 32 7/8" LR EOUAL BOWL SIZE (ID) 17"FB x 15"LR x 9"DP

MINIMUM CABINET SIZE 36" MATERIAL 18 Gauge **CORNER RADIUS** 50 mm

STAINLESS STEEL FINISH Silk Finished Bowl with Silk Finished Rim