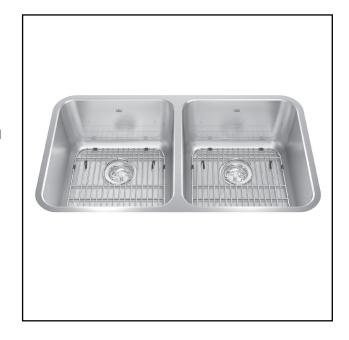

### **DOUBLE BOWL 18 GAUGE UNDERMOUNT**

**MODEL: KSD1UA-9D** 

- 18 gauge high quality stainless steel with exceptional resistance to staining and corrosion
- Deep bowls easily accommodates pots and pans and minimizes splashing
- Sound dampening pads and undercoating reduce clanking and splashing noises, so you can enjoy a auiet sink
- Undermount installation creates a seamless profile and brings sleek style to any kitchen

# **INCLUDED/OPTIONAL ACCESSORIES**

BOTTOM GRID BGA1517S - 2 INCLUDED STRAINER BASKET 1135 - 2 INCLUDED

COLANDER C09S MB100 **CUTTING BOARD**