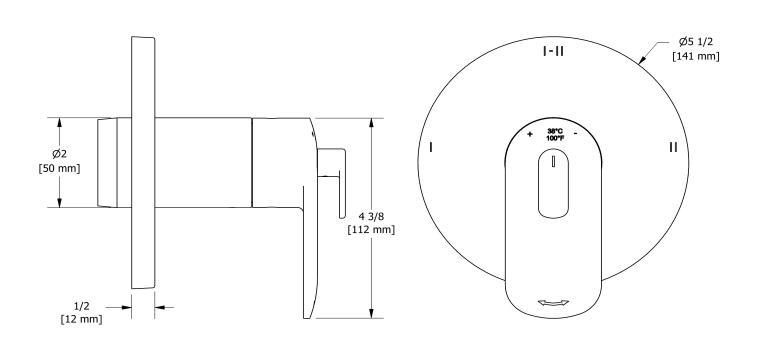

2-way Type T/P coaxial valve trim **TEV93** 

# **Descriptions**

• 4 positions (OFF, 1, 1 and 2, 2) share

**Specifications** 

- Thermostatic/pressure balance coaxial cartridge with check valves
- R93, R93-SPEX or R93-EX rough required to complete
- Trim only

# **Available flows**

- 24 L/min, 6.3 gpm (US) 60psi
- Type TP For use with shower heads rated at 7L/min (1.8 gpm) or higher