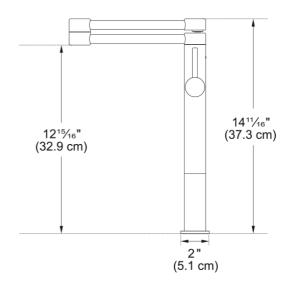

## Pescara Pot Filler - PFD4400 | 115.0469.766

| Technical Data Aspect        |                 |
|------------------------------|-----------------|
|                              |                 |
| Color                        | Polished chrome |
| Type of material             | Brass           |
| Product Dimensions           |                 |
| Faucet hole diameter         | 35 mm           |
| Cartridge dimension          | 28 mm           |
| Installation                 |                 |
| Mounting type                | Shank           |
| Water supply hose connection | 1/2"            |
| Water supply hose length     | 650 mm          |
| Product specifications       |                 |
| Pressure                     | High pressure   |
| Faucet type                  | Pot filler      |
| Faucet operation             | Side lever      |
| Faucet rotation              | 180°            |
| Product identification       |                 |
| Product brand                | FRANKE          |
| Product family               | None            |
| Collection                   | Pescara         |
| Features                     |                 |
| Water saving feature         | Yes             |
| Type of aerator              | Honeycomh       |