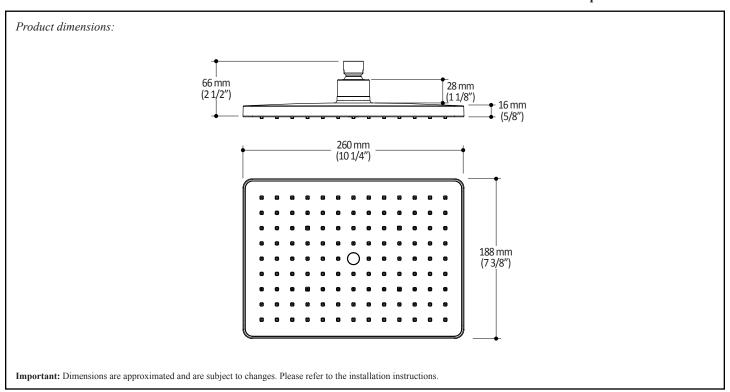

# **Features**

- Female water inlet G1/2
- Dimension of 260 mm x 188 mm x 16 mm (10 1/4" x 7 1/2" x 5/8")
- Soft tips for easy cleaning of limescale
- Adjustable orientation swivel