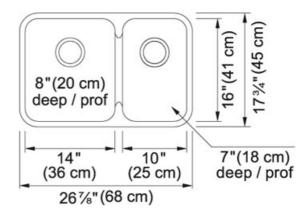

## Stainless Steel | 122.0202.327

FAMILY: Sinks | SERIES: Steel Queen | MODEL: QCUA1827R-8 | FINISH: Stainless Steel | INSTALLATION TYPE: Undermount

| TECHNICAL DATA        |                          |
|-----------------------|--------------------------|
| Width overall         | 17 3/4"                  |
| Length overall        | 26 7/8"                  |
| Width of large bowl   | 16"                      |
| Length of large bowl  | 14"                      |
| Depth of large bowl   | 8"                       |
| Width of small bowl   | 16"                      |
| Length of small bowl  | 10"                      |
| Depth of small bowl   | 7"                       |
| Cabinet Size          | 30"                      |
| Number of Bowls       | 2                        |
| Waste Outlet Diameter | 3 1/2"                   |
| Cut-Out Template      | Yes                      |
| Faucet Hole           | None                     |
| Type of Material      | 20 Gauge Stainless Steel |
| Surface Finish        | SILK                     |
| Waste Kit Included    | YES                      |