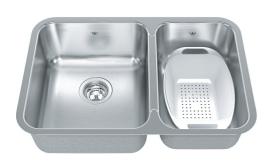

## Stainless Steel | 122.0202.327

FAMILY: Sinks | SERIES: Steel Queen | MODEL: QCUA1827R-8 | FINISH: Stainless Steel | INSTALLATION TYPE: Undermount

| TECHNICAL DATA        |                          |
|-----------------------|--------------------------|
| Width overall         | 17 3/4"                  |
| Length overall        | 26 7/8"                  |
| Width of large bowl   | 16"                      |
| Length of large bowl  | 14"                      |
| Depth of large bowl   | 8"                       |
| Width of small bowl   | 16"                      |
| Length of small bowl  | 10"                      |
| Depth of small bowl   | 7"                       |
| Cabinet Size          | 30"                      |
| Number of Bowls       | 2                        |
| Waste Outlet Diameter | 3 1/2"                   |
| Cut-Out Template      | Yes                      |
| Faucet Hole           | None                     |
| Type of Material      | 20 Gauge Stainless Steel |
| Surface Finish        | SILK                     |
| Waste Kit Included    | YES                      |