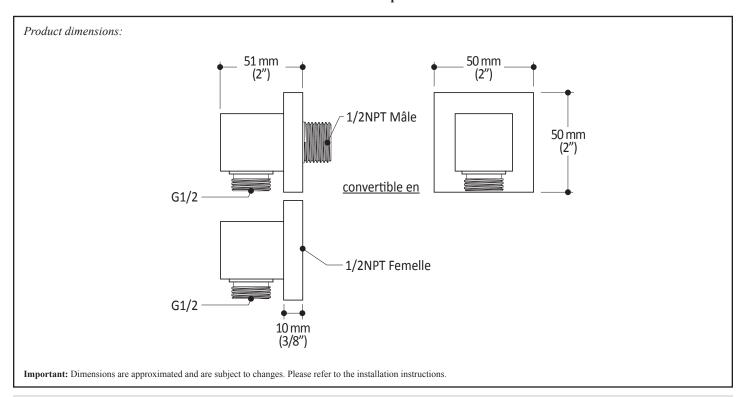

## **Features**

- Male or female water inlet 1/2NPT
- Male water oulet G1/2
- · Solid brass construction