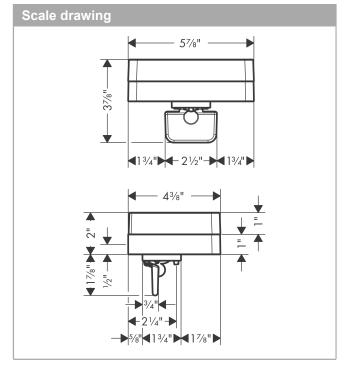

#### **Features**

- · Suitable for installation inside shower compartment
- · 6 oz. capacity
- · Wall-mounted
- · Adaptor set #42870000 must be used when installing on a rail
- · May also be used as a shelf