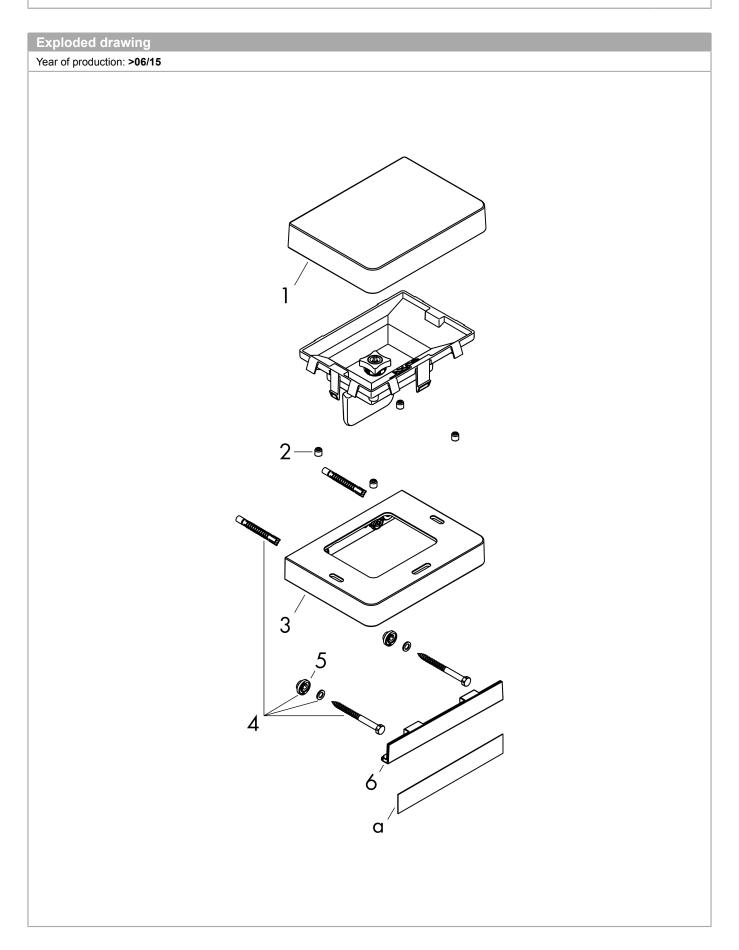

## **AXOR Universal Accessories**

Axor Universal Soap Dispenser with Integrated Shelf Finishes : chrome Part no. : 42819000

| Year of production: >06/15 |                                          |          |       |    |
|----------------------------|------------------------------------------|----------|-------|----|
| Pos.                       | Description                              | Part no. | Price | PU |
| 1                          | cover                                    | 92428000 | -     | 1  |
| 2                          | screw cover                              | 96762000 | -     | 1  |
| 3                          | support element                          | 92425000 | -     | 1  |
| 4                          | mounting set                             | 92841000 | -     | 1  |
| 5                          | excentric socket                         | 97604000 | -     | 1  |
| 6                          | cover                                    | 92427000 | -     | 1  |
| а                          | cover                                    | 42890000 | -     | 1  |
| b                          | set of adapters                          | 42870000 | -     | 1  |
| С                          | set of covers                            | 42871000 | -     | 1  |
| d                          | mounting kit for two-sided glass montage | 42841000 | -     | 1  |