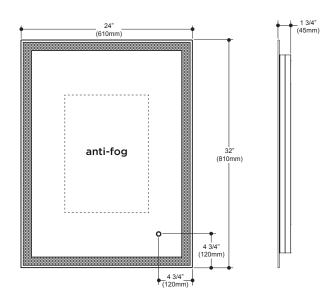

## Celestia

Indirect LED-illuminated rectangular mirror with clear glass strip and touch-switch for color temperature control

| FEATURES                             |                                       |
|--------------------------------------|---------------------------------------|
| Model #                              | MR1787-570-001                        |
| Packaging<br>mm (in)                 | 930 x 720 x 90<br>(36.6 x 28.3 x 3.5) |
| Mirror thickness                     | 4 mm                                  |
| Weight kg (lb)                       | 10.1 (22.3)                           |
| Certification                        | <sub>c</sub> UL <sub>us</sub>         |
| Anti-fog system                      | Included                              |
| Magnifying mirror (3X)               | Not available                         |
| Reversible                           | Yes                                   |
| Total thickness                      | 45 mm (1 3/4")                        |
| Automatically opens with wall switch | Yes                                   |
| Frame                                | White (back)                          |

Anti-fog