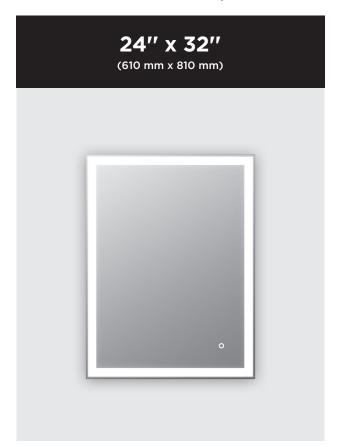

## Celestia

Indirect LED-illuminated rectangular mirror with clear glass strip and touch-switch for color temperature control

| FEATURES                             |                                       |
|--------------------------------------|---------------------------------------|
| Model #                              | MR1787-570-001                        |
| Packaging<br>mm (in)                 | 930 x 720 x 90<br>(36.6 x 28.3 x 3.5) |
| Mirror thickness                     | 4 mm                                  |
| Weight kg (lb)                       | 10.1 (22.3)                           |
| Certification                        | <sub>c</sub> UL <sub>us</sub>         |
| Anti-fog system                      | Included                              |
| Magnifying mirror (3X)               | Not available                         |
| Reversible                           | Yes                                   |
| Total thickness                      | 45 mm (1 3/4")                        |
| Automatically opens with wall switch | Yes                                   |
| Frame                                | White (back)                          |

Anti-fog