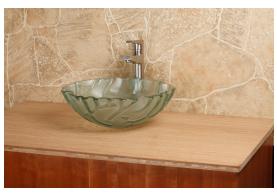

### **MODEL GV-14**

### **GENERAL**

Fine quality hand carved tempered glass vessel sink.

## **DESIGN FEATURES**

Bowl depth 6" and over all 16" Diameter

Finish: Beautiful hand carved finish outside.

Material: Fine Quality Tempered Glass.

Other: Drain opening 1-3/4"

Mushroom Pop-Up Sink Drain:

A-SP-05 (Brushed Nickel), A-SP-06 (Polished Chrome), A-SP-04(Oil Rubbed Bronze),