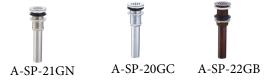

A-SP-03 (Antique Bronze)

19 Holes Grid Sink Drain:

A-SP-21GN (Brushed Nickel), A-SP-20GC (Polished Chrome), A-SP-22GB(Oil Rubbed Bronze)