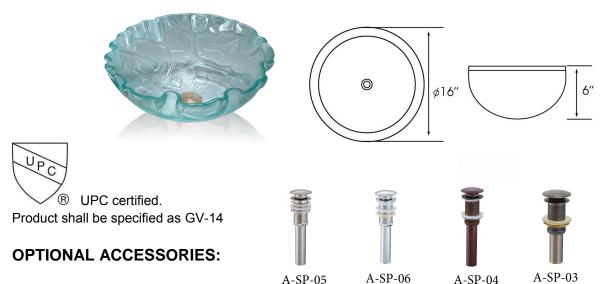

### **MODEL GV-14**

## **DESIGN FEATURES**

Bowl depth 6" and over all 16" Diameter

Finish: Beautiful hand carved finish outside.

Material: Fine Quality Tempered Glass.

Other: Drain opening 1-3/4"

Mushroom Pop-Up Sink Drain:

A-SP-05 (Brushed Nickel), A-SP-06 (Polished Chrome), A-SP-04(Oil Rubbed Bronze),

# **Codes/Standards Applicable:**

ASME A112.19.3/CSA B45.4

\*Template and mounting clips are packed with every sink