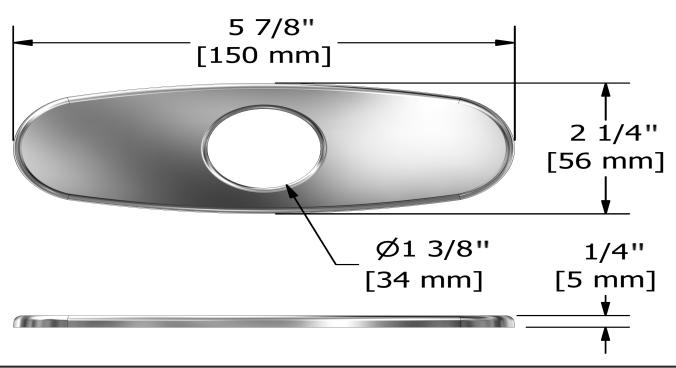

## **Description**

• Brass

Sizes, models and finishes may differ from thoses presented.