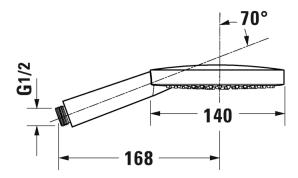

## Hand shower Air Ø 140 mm # UV0650012

| Hand shower Air Ø 140 mm                                                                                                                                                                                                                                                                                                                                   | Dimension | Weight | Order number |
|------------------------------------------------------------------------------------------------------------------------------------------------------------------------------------------------------------------------------------------------------------------------------------------------------------------------------------------------------------|-----------|--------|--------------|
| connection thread 1/2", silicone naps for easy cleaning, click! – button to switch between spray modes, with air function, Spray modes: 3, $\emptyset$ 140 mm, Surface Chrome                                                                                                                                                                              |           |        |              |
| Colors                                                                                                                                                                                                                                                                                                                                                     |           |        |              |
|                                                                                                                                                                                                                                                                                                                                                            |           |        |              |
| Variant                                                                                                                                                                                                                                                                                                                                                    |           |        |              |
| Suitable accessories                                                                                                                                                                                                                                                                                                                                       |           |        |              |
| Single lever bath mixer for concealed installation Connection type: basic set for concealed installation, diverter bath spout / hand shower, round escutcheon Ø 170 mm, flow rate 22,5 l/mi (3 bar), Ceramic cartridge, includes: visible parts with function unit, recommended operating pressure 3 - 5 bar, With diverter valve and security combination | al        |        | C15210018    |
| Single lever bath mixer for concealed installation Connection type: basic set for concealed installation, diverter bath spout / hand shower, squared escutcheon 150 x 150 mm, Ceramic cartridge, includes: visible parts with functional unit, recommended operating pressure 3 - 5 bar, With diverter valve and security combination                      | 9         |        | C15210017    |
| Single lever bath mixer for concealed installation Connection type: basic set for concealed installation, diverter bath spout / hand shower, round escutcheon Ø 170 mm, flow rate 22,5 l/mi (3 bar), Ceramic cartridge, includes: visible parts with function unit, recommended operating pressure 3 - 5 bar, with diverter valve                          | al        |        | C15210012    |
| Single lever bath mixer for concealed installation Connection type: basic set for concealed installation, diverter bath spout / hand shower, squared escutcheon 150 x 150 mm, flow rate 22, l/min (3 bar), Ceramic cartridge, includes: visible parts with functional unit, recommended operating pressure 3 - 5 bar, with diverter valve                  | 5         |        | C15210011    |