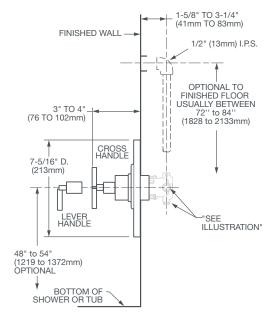

## PRESSURE BALANCE TUB & SHOWER TRIM

- Cast brass
- Ceramic disc valve cartridge
- Adjustable hot limit safety stop
- Pressure balance cartridge maintains constant output temperature in response to changes in relative hot and cold supply pressures
- Integral diverter
- Concealed mounting hardware