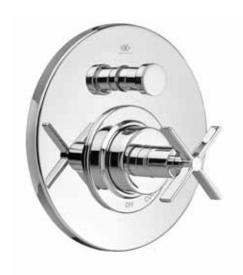

## PRESSURE BALANCE TUB & SHOWER TRIM

- Cast brass
- Ceramic disc valve cartridge
- Adjustable hot limit safety stop
- Pressure balance cartridge maintains constant output temperature in response to changes in relative hot and cold supply pressures
- Integral diverter
- Concealed mounting hardware

Lever Handle

D35105640.XXX D35105600.XXX

**PRODUCT NUMBER** 