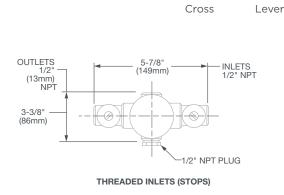

## PRESSURE BALANCE TUB & SHOWER TRIM

- Cast brass
- Ceramic disc valve cartridge
- Adjustable hot limit safety stop
- Pressure balance cartridge maintains constant output temperature in response to changes in relative hot and cold supply pressures
- Integral diverter
- Concealed mounting hardware