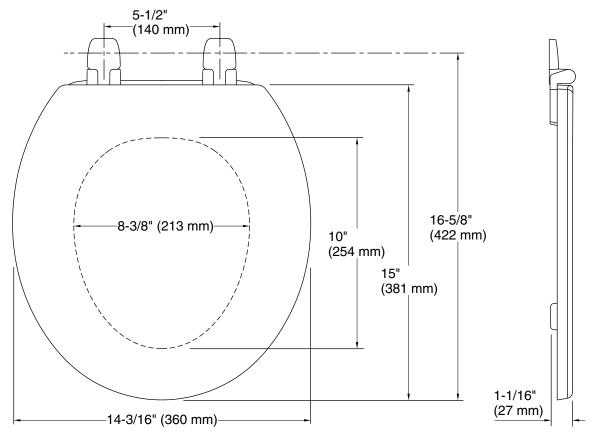

#### **Technical Information**

All product dimensions are nominal.Seat shape type:Round-frontSeat front type:Closed-frontSeat-mounting<br/>holes:5-1/2" (140 mm)