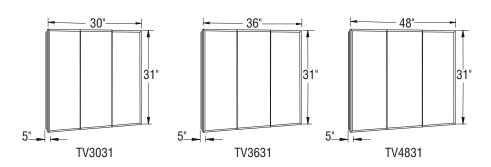

## TV3631

**Model number:** 

126532

**Dimensions:** 36" x 31" x 5" **Installation:** Recessed **Material:** Glass/Metal

# TV3631

Model number:

126532

**Dimensions:** 36" x 31" x 5"

**Installation:** Recessed

**Dimensions:** 

Material: Glass/Metal

36 x 31 x 5 in.