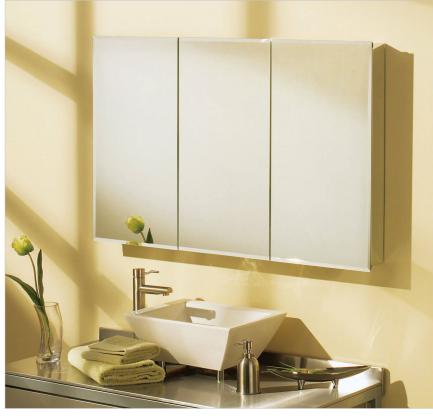

## TV3631

**Model number:** 

126532

**Dimensions:** 36" x 31" x 5" **Installation:** Recessed **Material:** Glass/Metal

# TV3631

Model number:

126532

**Dimensions:** 36" x 31" x 5"

**Installation:** Recessed

**Dimensions:** 

Material: Glass/Metal

36 x 31 x 5 in.