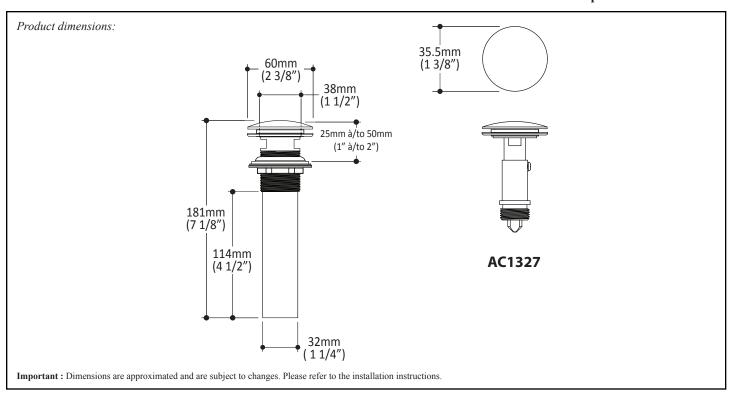

# AC1327 Push Drain with overflow

#### **Features**

- · Push drain with overflow
- Ø1 1/4" tail piece