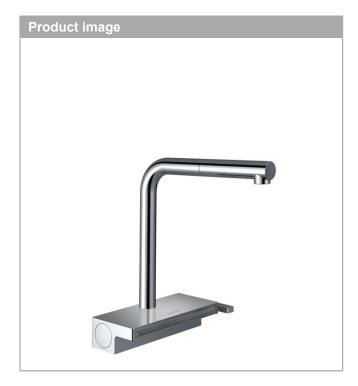

**Aquno Select** 

Kitchen Faucet, 2-Spray Pull-Out, 1.75 GPM Finishes : chrome Part no. : 73836001