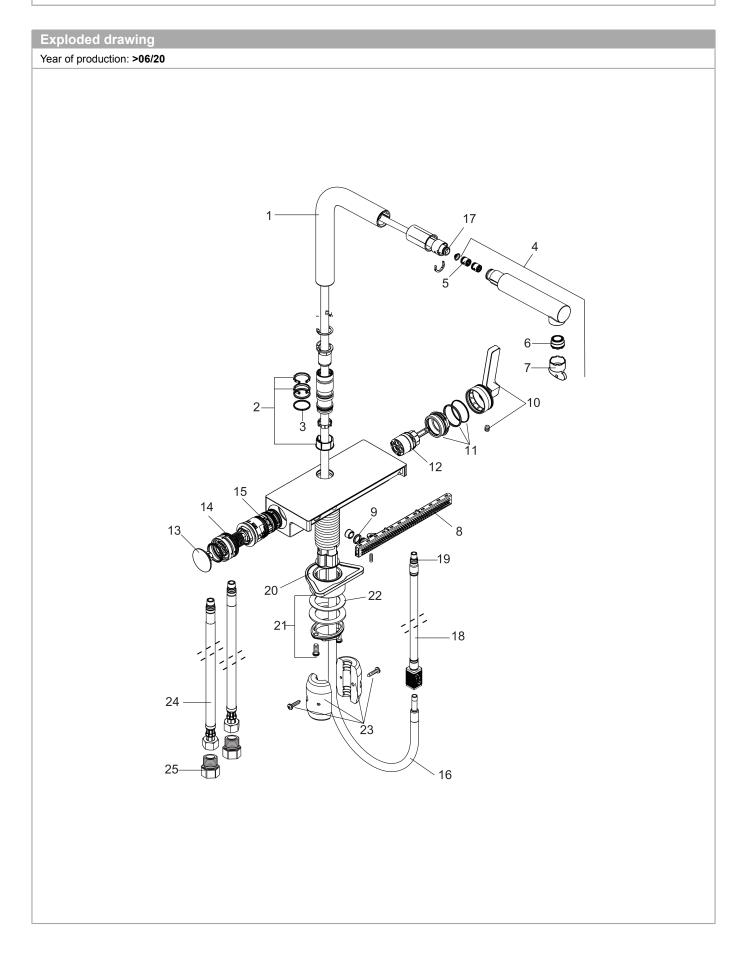

## **Features**

- · Swivel range adjustable in 3 steps: 60°, 110° or 150°
- · Laminar spray, SatinFlow
- Change between SatinFlow and pull-out sprayer at the touch of a button
- · MagFit magnetic sprayhead docking
- Single-hole installation, recommendation: the middle of tap hole drilling should be max. 45 mm from the back side of of the bowl
- · Flow: 1.75 GPM (6.6 L/Min)
- · Ceramic cartridge
- · 3/8" connections
- · Integrated double backflow prevention
- 1 %" Mounting hole required, recommendation: the middle of tap hole drilling should be max. 45 mm from the back side of of the bowl