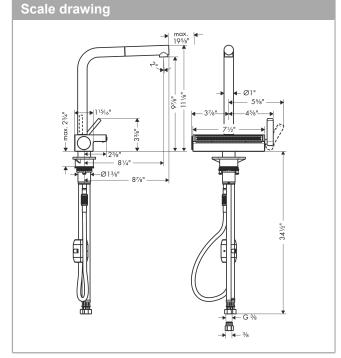

## **Features**

- · Swivel range adjustable in 3 steps: 60°, 110° or 150°
- · Laminar spray, SatinFlow
- Change between SatinFlow and pull-out sprayer at the touch of a button
- · MagFit magnetic sprayhead docking
- Single-hole installation, recommendation: the middle of tap hole drilling should be max. 45 mm from the back side of of the bowl
- · Flow: 1.75 GPM (6.6 L/Min)
- · Ceramic cartridge
- · 3/8" connections
- · Integrated double backflow prevention
- 1 %" Mounting hole required, recommendation: the middle of tap hole drilling should be max. 45 mm from the back side of of the bowl