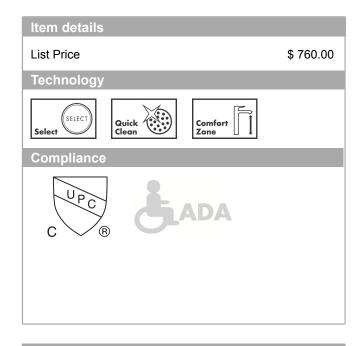

## **Features**

- · Swivel range adjustable in 3 steps: 60°, 110° or 150°
- · Laminar spray, SatinFlow
- Change between SatinFlow and pull-out sprayer at the touch of a button
- · MagFit magnetic sprayhead docking
- Single-hole installation, recommendation: the middle of tap hole drilling should be max. 45 mm from the back side of of the bowl
- · Flow: 1.75 GPM (6.6 L/Min)
- · Ceramic cartridge
- · 3/8" connections
- · Integrated double backflow prevention
- 1 %" Mounting hole required, recommendation: the middle of tap hole drilling should be max. 45 mm from the back side of of the bowl