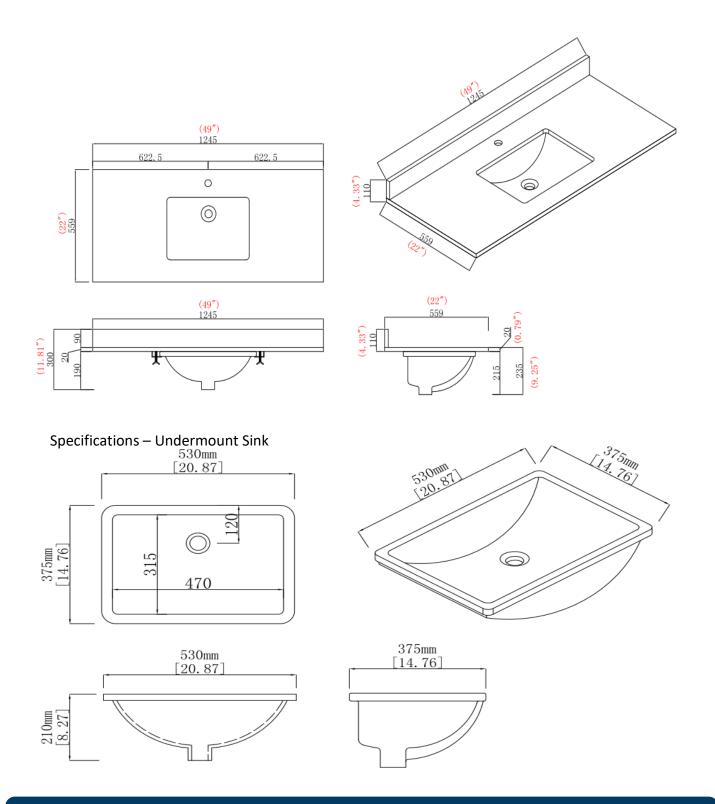

QT2249

## Quartz Top QT2249 with Undermount Sink

## **FEATURES**

- Engineered Quartz
- Non-porous surface guards against mold and resists staining for low maintenance care
- · Single hole faucet drilling
- 7.28 inch sink depth
- · Vitreous China undermount sink, unglazed rim
- Front overflow hole
- 1 ¾ O. D. Waste
- Available in Pure White (W) and Calcutta (CC)
- Limited 2 year warranty



## **COMPLIANCE CERTIFICATIONS**

Specified model meets or exceeds the following: ASME A112-19.2-2003 & IAPMO/ANSI UPC 1-2003 CSA B45.0-02, B45.1-0 AND B45S1-04



QT2249

## Specifications - Quart Top (includes sink)