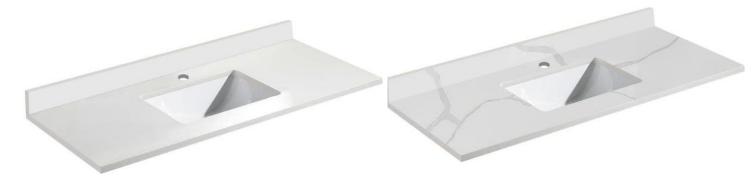

## Quartz Top QT2249 with Undermount Sink

## **FEATURES**

- Engineered Quartz
- Non-porous surface guards against mold and resists staining for low maintenance care
- · Single hole faucet drilling
- 7.28 inch sink depth
- · Vitreous China undermount sink, unglazed rim
- Front overflow hole
- 1 ¾ O. D. Waste
- Available in Pure White (W) and Calcutta (CC)
- Limited 2 year warranty