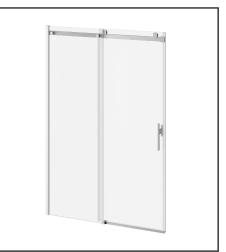

# **DR1790/DR1793 60" Rectangular Sliding Door**

#### Features

- Frameless sliding shower door for alcove shower
- Ultra-smooth rolling system
- Fixed panel in clear tempered glass of 10 mm (3/8") • and mobile panel in clear tempered glass of 8 mm (5/16")
- Glasses with Duraclean treatment for easy maintenance •
- Hidden anti-jump system without friction
- Strong rail with inner integrated stopper for a refined look •
- Padded magnetic seals for an pairtight seal and sound absorption
- Removable central guide for easy maintenance .
- 1956 mm (77") panel height provides freedom of movement
- Door access: 595 to 695 mm (23 1/2" to 27 1/2")
- 263 mm (10 3/8") refined handle style (exterior handle)
- 60 mm (2 3/8") minimum threshold required
- Reversible unit

## Chrome<sup>.</sup>

- DR1790-110-XXX DR1793-110-XXX Matte black: - DR1790-160-XXX

DR1793-160-XXX

DR1790-110-003, DR1793-110-003; Right-opening shown