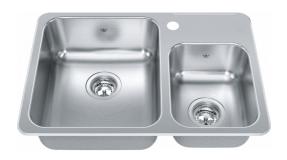

## Steel Queen Drop In Sink QCMA1826-7-1 | 101.0203.912

| Technical Data                 |                    |
|--------------------------------|--------------------|
| Aspect                         |                    |
| Sink type                      | Sink               |
| Type of material               | Stainless steel    |
| Number of bowls                | 1,5                |
| Color                          | Steel              |
| Surface finsh                  | High gloss         |
| Product Dimensions             |                    |
| Exterior size: right to left   | 26.378             |
| Exterior size: front to back   | 18.11              |
| Large bowl size: right to left | 14.173             |
| Large bowl size: front to back | 16.142             |
| Large bowl: depth              | 7.087              |
| Small bowl size: right to left | 9.055              |
| Small bowl size: front to back | 11.811             |
| Small bowl: depth              | 5.906              |
| Installation                   |                    |
| Minimum cabinet size           | 30''               |
| Product specifications         |                    |
| Installation type              | Topmount / drop in |
| Drain hole                     | 3 1/2"             |
| Position of drainer            | No drainer         |
| Product identification         |                    |
| Product brand                  | Kindred            |
| Collection                     | Steel Queen        |
| Certified by                   | CSA                |
| Features                       |                    |
| Drainers number                | No drainer         |
| Product reversibility          | No                 |
|                                |                    |