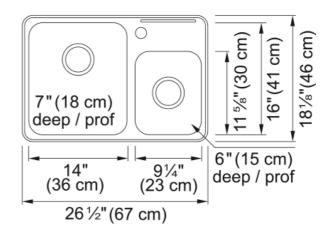

## Steel Queen Drop In Sink QCMA1826-7-1 | 101.0203.912

| Technical Data                 |                    |
|--------------------------------|--------------------|
| Aspect                         |                    |
| Sink type                      | Sink               |
| Type of material               | Stainless steel    |
| Number of bowls                | 1,5                |
| Color                          | Steel              |
| Surface finsh                  | High gloss         |
| Product Dimensions             |                    |
| Exterior size: right to left   | 26.378             |
| Exterior size: front to back   | 18.11              |
| Large bowl size: right to left | 14.173             |
| Large bowl size: front to back | 16.142             |
| Large bowl: depth              | 7.087              |
| Small bowl size: right to left | 9.055              |
| Small bowl size: front to back | 11.811             |
| Small bowl: depth              | 5.906              |
| Installation                   |                    |
| Minimum cabinet size           | 30''               |
| Product specifications         |                    |
| Installation type              | Topmount / drop in |
| Drain hole                     | 3 1/2"             |
| Position of drainer            | No drainer         |
| Product identification         |                    |
| Product brand                  | Kindred            |
| Collection                     | Steel Queen        |
| Certified by                   | CSA                |
| Features                       |                    |
| Drainers number                | No drainer         |
| Product reversibility          | No                 |
|                                |                    |