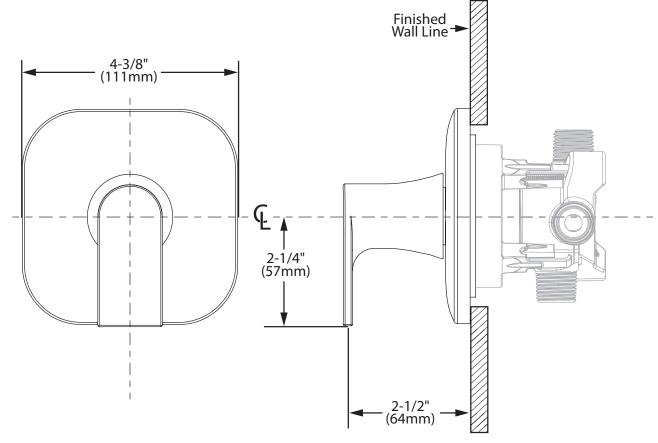

### **OPERATION**

- · Lever style handle
- Detents at each flow position
- Rotary 360° handle operation when used with 3 showering devices
- · Rotary 120° handle operation when used with 2 showering devices

#### **STANDARDS**

- Third party certified to meet ASME A112.18/CSA B125.1 and all applicable requirements therein
- ADA **(**) for lever handle

#### WARRANTY

- Lifetime limited warranty against leaks, drips and finish defects to the original homeowner
- 10 year limited warranty when used in a multifamily installation
- 5 year limited warranty when used in a commercial installation

Visit www.moen.com/support for complete details and limitations

## **Specifications**



GENTA™ LX
M-CORE™ Transfer Valve Trim Kit

Models: UT2401 series

**Valve:** U231 series or U361 series valves



### **CRITICAL DIMENSIONS**

(DO NOT SCALE)