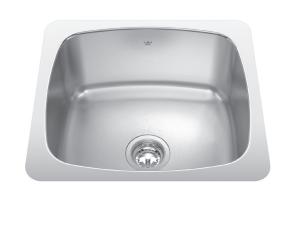

### SINGLE BOWL 20 GAUGE UNDERMOUNT

MODEL: QSU1820-10

Seamless profile brings sleek style to any kitchen

Sound dampening system that reduces excess noise from running water and disposal vibration

Resilient finish offers lasting durability

• Worry free 20 gauge steel from the industry leader in stainless

# **TECHNICAL FEATURES**

OVERALL SINK SIZE (OD) BOWL SIZE (ID) MINIMUM CABINET SIZE MATERIAL BOWL CORNER RADIUS STAINLESS STEEL FINISH

DRAIN HOLE LOCATION INSTALLATION TYPE SOUND COATING WEIGHT WARRANTY COUNTRY OF ORIGIN 18 1/8" FB x 20 1/8" LR 16" FB x 18" LR x 10" DP 21" 20 Gauge 70 mm Satin Finished Bowl with Mirror Finished Rim Center Undermount Undercoating 12.1lbs Limited Lifetime Canada