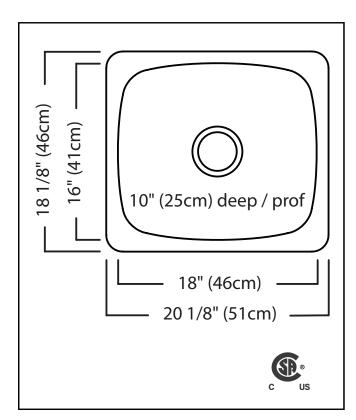

# **TECHNICAL FEATURES**

OVERALL SINK SIZE (OD) BOWL SIZE (ID) MINIMUM CABINET SIZE MATERIAL BOWL CORNER RADIUS STAINLESS STEEL FINISH

DRAIN HOLE LOCATION INSTALLATION TYPE SOUND COATING WEIGHT WARRANTY COUNTRY OF ORIGIN 18 1/8" FB x 20 1/8" LR 16" FB x 18" LR x 10" DP 21" 20 Gauge 70 mm Satin Finished Bowl with Mirror Finished Rim Center Undermount Undercoating 12.1lbs Limited Lifetime Canada