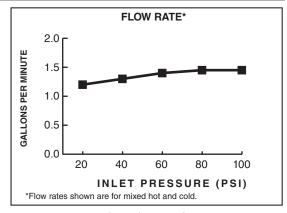

#### **GENERAL DESCRIPTION:**

Metal body and handle with brass swivel spout and pull-down spray. Nylon braided pull out hose complete with two integral check valves. Washerless 35 mm ceramic disc valve cartridge. 28-3/4" long braided flexible supply hoses with 3/8" compression connections. Mounting shank with brass fixation ring. 1.5 gpm/5.7 L/min. maximum flow rate. Fitting can be mounted with or without metal escutcheon plate, if needed.

#### **CODES AND STANDARDS**

These products meet or exceed the following codes and standards:

ANSI A117.1 ASME A112.18.1 CSA B125.1 NSF 61/Section 9 NSF 372

1.5 gpm/5.7 L/min. FLOW RATE

|                   |                           | Finish Options     |                           |                           |                  |
|-------------------|---------------------------|--------------------|---------------------------|---------------------------|------------------|
|                   |                           | Polished<br>Chrome | PVD<br>Polished<br>Nickel | PVD<br>Stainless<br>Steel | Legacy<br>Bronze |
| Product<br>Number | Description               | 002                | 013                       | 075                       | 278              |
| 4279410           | Pull-Down Bar Sink Faucet |                    |                           |                           |                  |