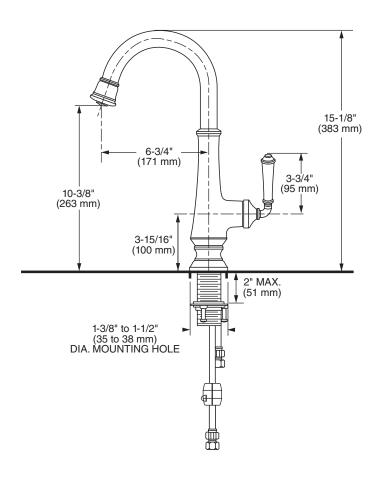

#### **GENERAL DESCRIPTION:**

Metal body and handle with brass swivel spout and pull-down spray. Nylon braided pull out hose complete with two integral check valves. Washerless 35 mm ceramic disc valve cartridge. 28-3/4" long braided flexible supply hoses with 3/8" compression connections. Mounting shank with brass fixation ring. 1.5 gpm/5.7 L/min. maximum flow rate. Fitting can be mounted with or without metal escutcheon plate, if needed.