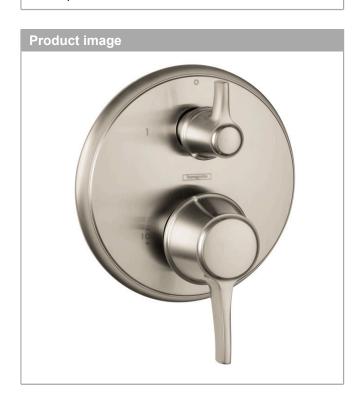

**Ecostat Classic** 

Pressure Balance Trim with Diverter, Round Finishes: brushed nickel Part no.: 04449820

## **Features**

- · Outlets may be operated simultaneously
- · Flow: 4.5 GPM (17 L/Min)
- · Temperature and on/off control for 2 outlets

**Ecostat Classic** 

Pressure Balance Trim with Diverter, Round Finishes: brushed nickel Part no.: 04449820

**Ecostat Classic** 

Pressure Balance Trim with Diverter, Round
Finishes: brushed nickel Part no.: 04449820

| Spare parts list Year of production: >04/12 |                             |          |   |   |
|---------------------------------------------|-----------------------------|----------|---|---|
|                                             |                             |          |   |   |
| 1                                           | screw cover                 | 95181000 | 0 | 1 |
| 2                                           | set of fixing screws        | 97747000 | 0 | 1 |
| 3                                           | sleeve                      | 88765820 | 0 | 1 |
| 4                                           | adapter for handle          | 88772000 | 0 | 1 |
| 5                                           | sleeve                      | 95253820 | 0 | 1 |
| 6                                           | O-ring 29x3                 | 98371000 | 0 | 1 |
| 7                                           | holder for escutcheon       | 98793000 | 0 | 1 |
| 8                                           | set of fixing screws        | 96454000 | 0 | 1 |
| 9                                           | cartridge, assy             | 88727000 | 0 | 1 |
| 10                                          | shut off unit with selector | 98283000 | 0 | 1 |
| 11                                          | set of screws               | 96525000 | 0 | 1 |
| 12                                          | O-ring 16x2                 | 98133000 | 0 | 1 |
| 13                                          | extension 25 mm             | 13595000 | 0 | 1 |
| 14                                          | extension 22 mm (Ø 170 mm)  | 13596820 | 0 | 1 |
| a                                           | base body                   | 01850181 | 0 | 1 |