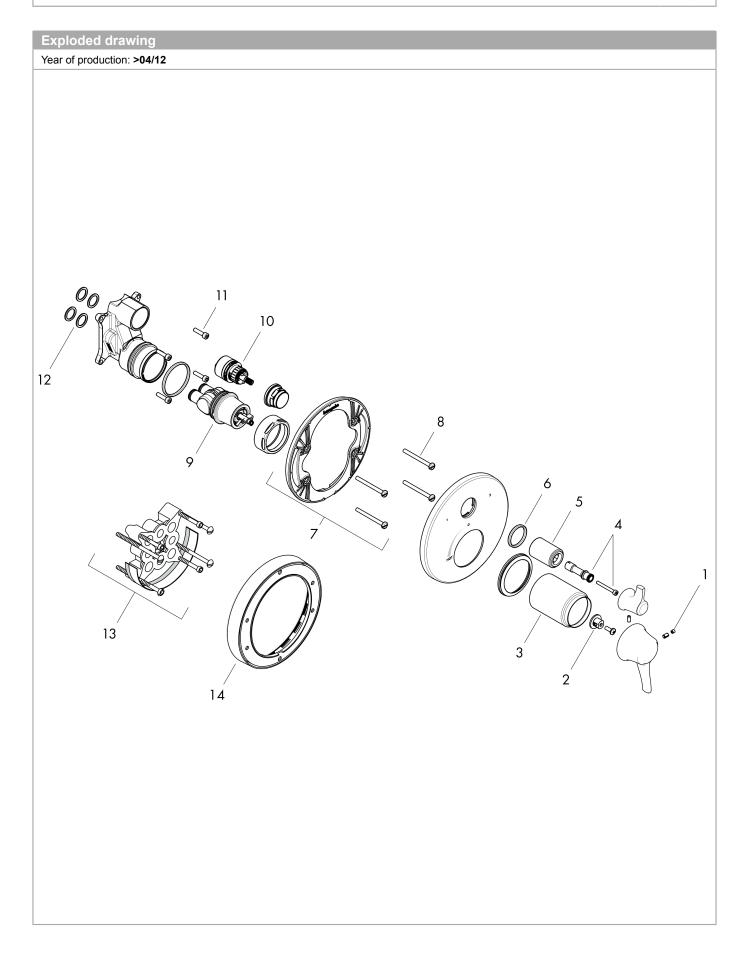

**Ecostat Classic** 

Pressure Balance Trim with Diverter, Round
Finishes: brushed nickel Part no.: 04449820

| Spare parts list Year of production: >04/12 |                             |          |   |   |
|---------------------------------------------|-----------------------------|----------|---|---|
|                                             |                             |          |   |   |
| 1                                           | screw cover                 | 95181000 | 0 | 1 |
| 2                                           | set of fixing screws        | 97747000 | 0 | 1 |
| 3                                           | sleeve                      | 88765820 | 0 | 1 |
| 4                                           | adapter for handle          | 88772000 | 0 | 1 |
| 5                                           | sleeve                      | 95253820 | 0 | 1 |
| 6                                           | O-ring 29x3                 | 98371000 | 0 | 1 |
| 7                                           | holder for escutcheon       | 98793000 | 0 | 1 |
| 8                                           | set of fixing screws        | 96454000 | 0 | 1 |
| 9                                           | cartridge, assy             | 88727000 | 0 | 1 |
| 10                                          | shut off unit with selector | 98283000 | 0 | 1 |
| 11                                          | set of screws               | 96525000 | 0 | 1 |
| 12                                          | O-ring 16x2                 | 98133000 | 0 | 1 |
| 13                                          | extension 25 mm             | 13595000 | 0 | 1 |
| 14                                          | extension 22 mm (Ø 170 mm)  | 13596820 | 0 | 1 |
| a                                           | base body                   | 01850181 | 0 | 1 |