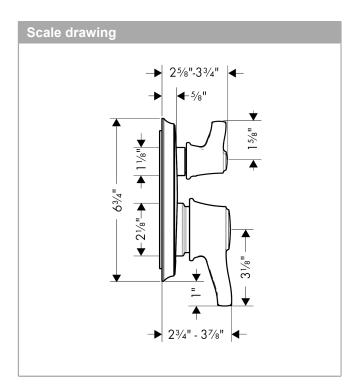

**Ecostat Classic** 

Pressure Balance Trim with Diverter, Round
Finishes: brushed nickel Part no.: 04449820

| Spare parts list Year of production: >04/12 |                             |          |   |   |
|---------------------------------------------|-----------------------------|----------|---|---|
|                                             |                             |          |   |   |
| 1                                           | screw cover                 | 95181000 | 0 | 1 |
| 2                                           | set of fixing screws        | 97747000 | 0 | 1 |
| 3                                           | sleeve                      | 88765820 | 0 | 1 |
| 4                                           | adapter for handle          | 88772000 | 0 | 1 |
| 5                                           | sleeve                      | 95253820 | 0 | 1 |
| 6                                           | O-ring 29x3                 | 98371000 | 0 | 1 |
| 7                                           | holder for escutcheon       | 98793000 | 0 | 1 |
| 8                                           | set of fixing screws        | 96454000 | 0 | 1 |
| 9                                           | cartridge, assy             | 88727000 | 0 | 1 |
| 10                                          | shut off unit with selector | 98283000 | 0 | 1 |
| 11                                          | set of screws               | 96525000 | 0 | 1 |
| 12                                          | O-ring 16x2                 | 98133000 | 0 | 1 |
| 13                                          | extension 25 mm             | 13595000 | 0 | 1 |
| 14                                          | extension 22 mm (Ø 170 mm)  | 13596820 | 0 | 1 |
| a                                           | base body                   | 01850181 | 0 | 1 |