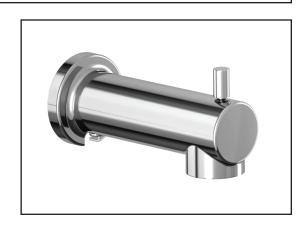

# $\overline{B}ASICO^{TM}$

# 106540 Round Tub Spout with Diverter

# **SPÉCIFICATIONS**

#### **Features**

• Water 1/2" cooper inlet

· "Slip fit" Installation