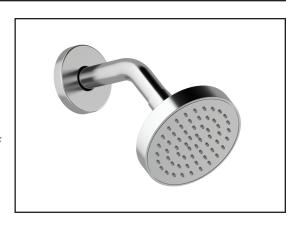

# **BF1759**

# Showerhead with 45° wall arm with round flange

## Showerhead (105009-XXX):

- Female water inlet G1/2
- Diameter of 100 mm (4")
- Soft tips for easy cleaning of limescale
- Adjustable orientation swivel

## **Colors (Finishes)**

Chrome: BF1759-110Matte black: BF1759-160