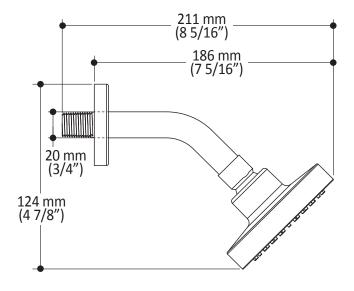

# **BF1759**

# Showerhead with 45° wall arm with round flange

# **SPECIFICATIONS**

#### **Features**

#### 45° Wall arm (105228-XXX):

- Male water inlet 1/2NPT
- Male water outlet G1/2

## Arm flange (102898-XXX)

## Showerhead (105009-XXX):

- Female water inlet G1/2
- Diameter of 100 mm (4")
- Soft tips for easy cleaning of limescale
- Adjustable orientation swivel