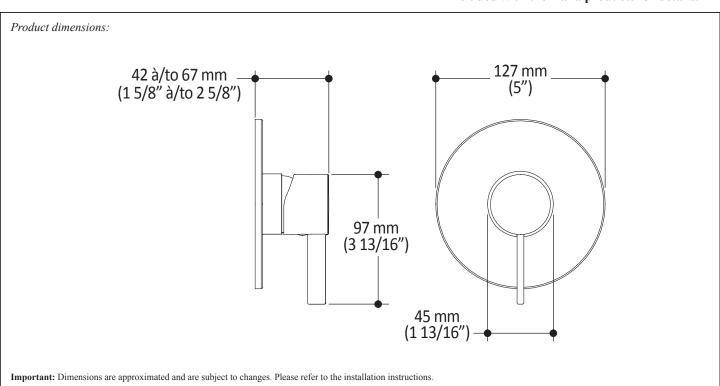

#### Product dimensions:

Important: Dimensions are approximated and are subject to changes. Please refer to the installation instructions.

1355, 2<sup>nd</sup> Street, Industrial Park Sainte-Marie (Québec) Canada G6E 1G9 T 418-387-9090 1-877-GO-KALIA (1-87- 465-2542) F 418 387-9089