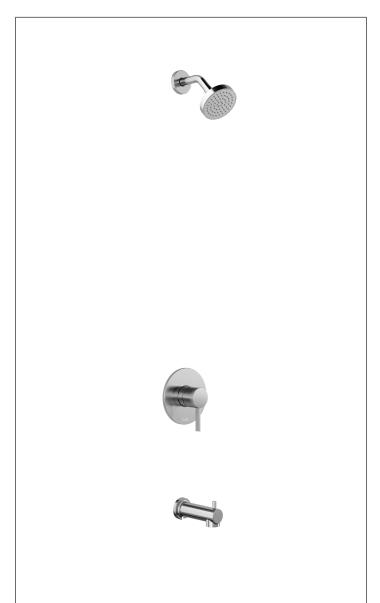

# **BF2083-XXX**

**PB3 Pressure Balance Shower System (without valve)** 

**SPECIFICATIONS** 

#### **Components included**

- 104848-XXX\*: Round decorative trim for ½" pressure balance valve with volume control

   cartridge included
- BF1759-XXX\*: 100 mm (4") showerhead and 186 mm (7 5/16") 45° wall arm with round flange
- 106540-XXX\*: Round «slip fit» tub spout with diverter
- \* XXX means that the finish color must be specified.

# **Colors (Finishes)**

Chrome: BF2083-110Matte Black: BF2083-160