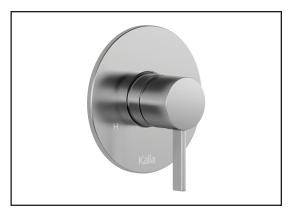

104848

Round decorative trim for ½" pressure balance valve with volume control
- cartridge included

#### **Features**

- Solid brass construction
- Total adjustment of 25 mm (1")
- Pressure balance with volume control ceramic cartridge

#### **Colors (Finishes)**

Chrome: 104848-110Matte black: 104848-160