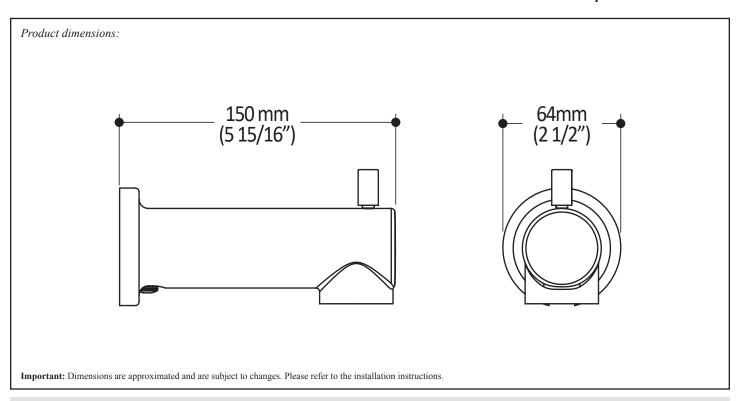

#### Product dimensions:

Important: Dimensions are approximated and are subject to changes. Please refer to the installation instructions.

1355, 2<sup>nd</sup> Street, Industrial Park Sainte-Marie (Québec) Canada G6E 1G9 T 418-387-9090 1-877-GO-KALIA (1-87- 465-2542) F 418 387-9089