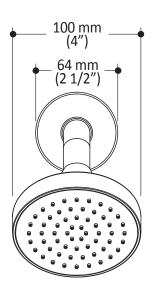

## Showerhead (105009-XXX):

- Female water inlet G1/2
- Diameter of 100 mm (4")
- Soft tips for easy cleaning of limescale
- Adjustable orientation swivel

#### Product dimensions:

Important: Dimensions are approximated and are subject to changes. Please refer to the installation instructions.

1355, 2<sup>nd</sup> Street, Industrial Park Sainte-Marie (Québec) Canada G6E 1G9 T 418-387-9090 1-877-GO-KALIA (1-87- 465-2542) F 418 387-9089