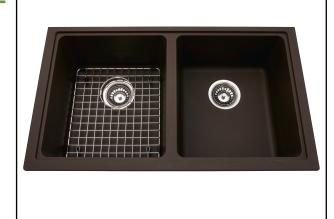

## **DOUBLE BOWL 31" UNDERMOUNT SINK**

MODEL: KGD1U-8CH (CHAMPAGNE) MODEL: KGD1U-8ON (ONYX) MODEL: KGD1U-8ES (MOCHA) MODEL: KGD1U-8SM (STORM) MODEL: KGD1U-8SG (SHADOW GREY)

Sanitized<sup>®</sup> hygiene function helps control bacterial odor and microbial growth

Made from high quality quartz and acrylic resin that makes the sink stain and scratch resistant

UV Protection ensures that the color does not fade over time and retains its beauty

Easy to clean Dura- Kleen finish repels stains like wine, coffee and grease. Cleans easily with soapy water.