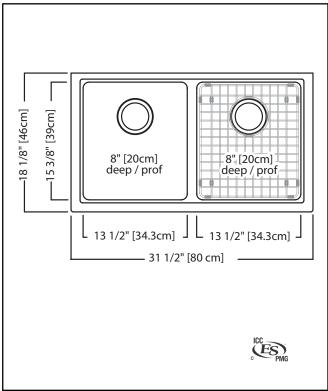

## **TECHNICAL FEATURES**

| OVERALL SINK SIZE (OD)        | 18 1/8"FB x 31 1/2 " LR        |
|-------------------------------|--------------------------------|
| EQUAL BOWL SIZES (ID)         | 15 3/8" FB x 13 1/2"LR x 8" DP |
| MINIMUM CABINET SIZE          | 33″                            |
| CORNER RADIUS                 | 20 mm                          |
| DRAIN HOLE LOCATION           | Rear                           |
| INSTALLATION TYPE             | Undermount                     |
| SOUND DAMPENING               | Natural Sound Absorbing        |
|                               | Material                       |
| WEIGHT                        | 51.4 lbs                       |
| WARRANTY                      | Limited Lifetime               |
| COUNTRY OF ORIGIN             | Slovakia                       |
|                               |                                |
|                               |                                |
|                               |                                |
| INCLUDED/OPTIONAL ACCESSORIES |                                |
| BOTTOM GRID                   | BG180S- INCLUDED               |
| GLASS BOARD                   | GB50 - INCLUDED                |
| STRAINER BASKET               | 1135- 2 INCLUDED               |
| CUTTING BOARD                 | MB50                           |