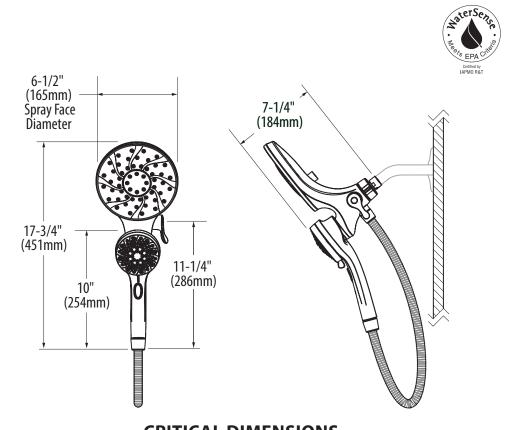

Engage™ 6-Function Rainshower/ Handshower Combo with Magnetix™ Docking Hose

Models: 26009 series

**CRITICAL DIMENSIONS** 

(DO NOT SCALE)