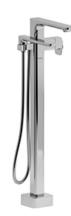

2-way Type T (thermostatic) coaxial floor-mount tub filler with hand shower trim

#### TEQ39

### Descriptions

- Thermostatic coaxial cartridge with check valves
- 1-jet hand shower/scale-free
- 2 check valves
- Trim only

## Available colors

- C : Chrome
- BN : Brushed Nickel (PVD)
- BK : Black