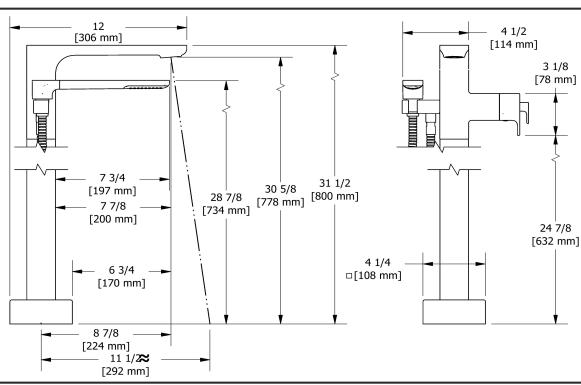

2-way Type T (thermostatic) coaxial floor-mount tub filler with hand shower trim

#### TEQ39

# Specifications

### Descriptions

- Thermostatic coaxial cartridge with check valves
- 1-jet hand shower/scale-free
- 2 check valves
- Trim only