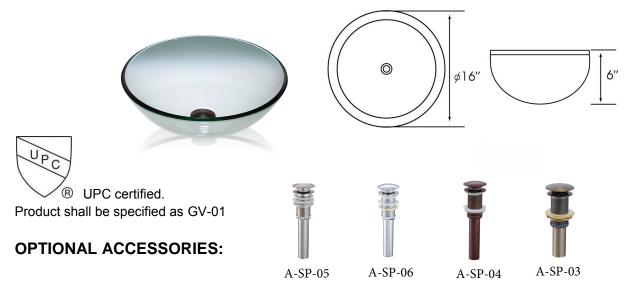

## **GENERAL**

Fine quality hand carved tempered glass vessel sink.

## **DESIGN FEATURES**

Bowl depth 6" and over all 16" Diameter

Finish: Beautiful hand carved finish outside.

Material: Fine Quality Tempered Glass.

Other: Drain opening 1-3/4"

Mushroom Pop-Up Sink Drain:

A-SP-05 (Brushed Nickel), A-SP-06 (Polished Chrome), A-SP-04(Oil Rubbed Bronze),

A-SP-03 (Antique Bronze)

19 Holes Grid Sink Drain:

A-SP-21GN

A-SP-22GB

A-SP-21GN (Brushed Nickel), A-SP-20GC (Polished Chrome), A-SP-22GB(Oil Rubbed Bronze)