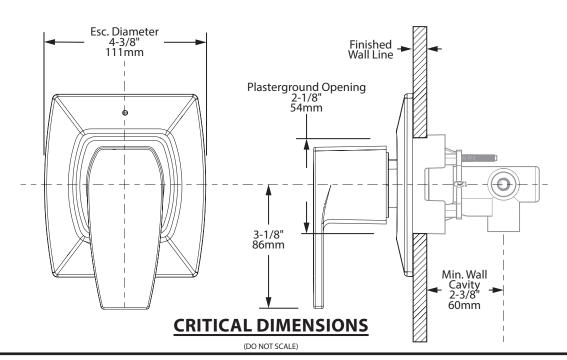

n
- Valve operates 2 distinct functions

## **CARTRIDGE**

- Ceramic disk cartridge
- · Pair with 3360, 3 function transfer rough-in valve

### **STANDARDS**

- Third party certified to meet ASME A112.18/CSA B125.1 and all applicable requirements therein
- ADA for lever handle

# **WARRANTY**

- Lifetime limited warranty against leaks, drips and finish defects to the original homeowner
- 10 year limited warranty when used in a multifamily installation
- 5 year limited warranty when used in a commercial installation Visit www.moen.com/support for complete details and limitations

**NOTE:** This valve is not intended to be used as a shut-off valve. To prevent the potential of cross flow, check valves must be integral to the supply valve or installed in both hot and cold water supply lines.



FOR MORE INFORMATION CALL: 1-800-BUY-MOEN

www.moen.com