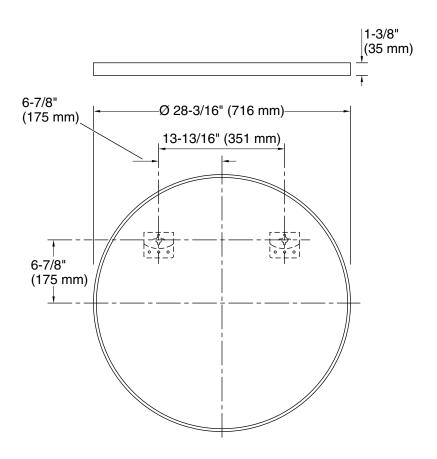

ior space
- KOHLER logo delicately etched on lower mirror face
- Frame maintains a durable, long-lasting finish
- Finishes coordinate with KOHLER® faucet and lighting products

### Material

- Premium metal and mirrored glass construction
- KOHLER finishes resist corrosion and tarnishing

## Installation

Mounting kit ensures quick and easy installation



# Codes/Standards

None Applicable

# KOHLER® One-Year Limited Warranty

See website for detailed warranty information.

### Available Colors/Finishes

Color tiles intended for reference only.

| Color | Code | Description          |
|-------|------|----------------------|
|       | BGL  | Moderne Brushed Gold |
|       | BNL  | Brushed Nickel       |
|       | CPL  | Polished Chrome      |
|       | BLL  | Matte Black          |









# **Technical Information**

All product dimensions are nominal.