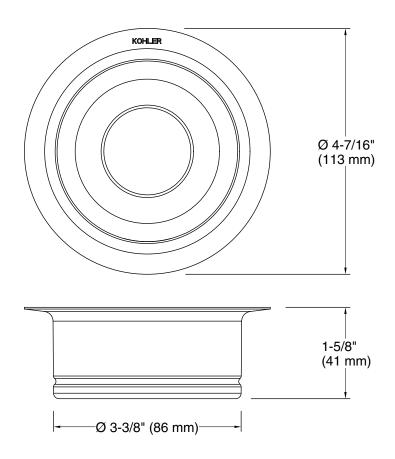

#### **Features**

- Fits standard garbage disposal units 4-1/2" (114 mm) wide and 1-5/8" (41 mm) deep
- Includes disposal flange and stopper
- Fits standard garbage disposal units 4-1/2" (114 mm) wide and 1-5/8" (41 mm) deep

# **Technical Information**

All product dimensions are nominal.

Material: Metal