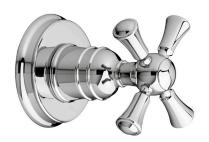

## DESCRIPTION

1/2" or 3/4" Wall Valves Trim

— Cross Handle

— Lever Handle
1/2" Wall Rough Valve
3/4" Wall Rough Valve