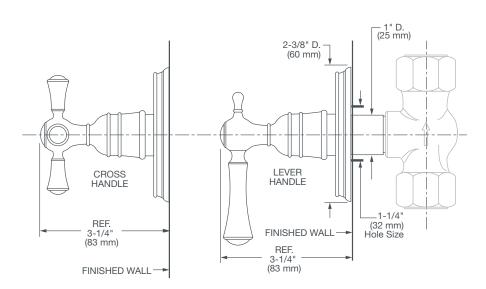

## DESCRIPTION

1/2" or 3/4" Wall Valves Trim

— Cross Handle

— Lever Handle
1/2" Wall Rough Valve
3/4" Wall Rough Valve