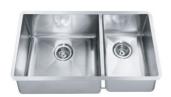

FAMILY: Sinks | SERIES: Techna | MODEL: TCX160-29RH | FINISH: Stainless Steel | INSTALLATION TYPE: Undermount

| TECHNICAL DATA        |        |
|-----------------------|--------|
| Gauge                 | 18     |
| Cabinet Size          | 33"    |
| Waste Outlet Diameter | 3 1/2" |
| Length overall        | 31"    |
| Width overall         | 18"    |
| Length of large bowl  | 18''   |
| Width of large bowl   | 16''   |
| Depth of large bowl   | 9"     |
| Length of small bowl  | 10''   |
| Width of small bowl   | 16"    |
| Depth of small bowl   | 9"     |
| Number of Bowls       | 2      |

FAMILY: Sinks | SERIES: Techna | MODEL: TCX160-29RH | FINISH: Stainless Steel | INSTALLATION TYPE: Undermount