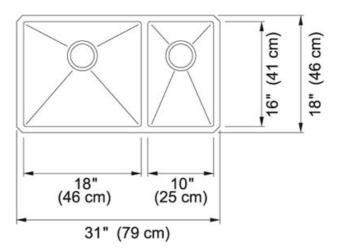

FAMILY: Sinks | SERIES: Techna | MODEL: TCX160-29RH | FINISH: Stainless Steel | INSTALLATION TYPE: Undermount

| TECHNICAL DATA        |        |
|-----------------------|--------|
| Gauge                 | 18     |
| Cabinet Size          | 33"    |
| Waste Outlet Diameter | 3 1/2" |
| Length overall        | 31"    |
| Width overall         | 18"    |
| Length of large bowl  | 18''   |
| Width of large bowl   | 16''   |
| Depth of large bowl   | 9"     |
| Length of small bowl  | 10''   |
| Width of small bowl   | 16"    |
| Depth of small bowl   | 9"     |
| Number of Bowls       | 2      |

FAMILY: Sinks | SERIES: Techna | MODEL: TCX160-29RH | FINISH: Stainless Steel | INSTALLATION TYPE: Undermount